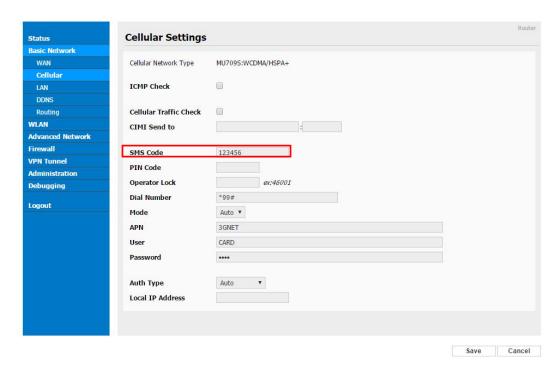

## 2. Configure SMS code

Configure SMS code in the router. Router just identify the correct SMS code which is configured in Cellular GUI.

SMS code 123456 as example, the message content as below.

- 1) Disconnection
- 123456\*down
- 2) Connection
- 123456\*up
- 3) Reboot
- 123456\*reboot